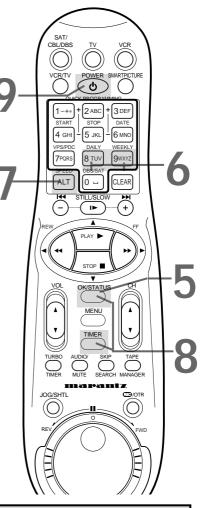

## Remote Control Buttons (cont'd) 25

#### VCR Button

DOWE C

5 JKL

**8** TUV

0 -

┢

PLAY D

STOP

OK/STATUS

MENU

TIMER

4 GHI

7PQRS

ALT

44

 $(\mathbf{O})$ 

E

3 DEF

6 MNC

9wxyz

CLEAR

(+)

СН

Press this button before pressing VCR operation buttons.